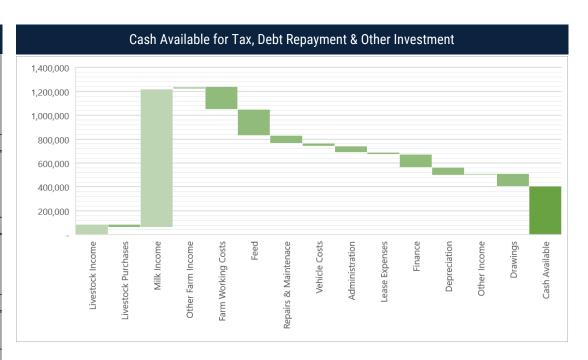

- 1) Statistics Snapshot a good quick snap shot of key KPI's for farmers
- 2) Farm Operating Costs a comparison graph of main cost groupings
- 3) Cash Available "Water fall Graph" a graphic view of where Cash Income was generated, where it was spent, then the remaining cash available (for Investment, Debt Repayment and Tax)
- 4) Profit and Loss Summary overview of Income and Expenditure and the funds remaining for Investment, Debt and Tax
- 5) Profit and Loss Detail the full details reflected in dollars, per kg of milksolids, and per cow

### Statistics Profit & Loss | Farm Owner / Operator

| Profit and Loss Summary                |            |       |            |  |  |  |  |  |
|----------------------------------------|------------|-------|------------|--|--|--|--|--|
|                                        | \$ Average | kg/MS | \$ Per Cow |  |  |  |  |  |
| Gross Cash Income                      |            |       |            |  |  |  |  |  |
| Production Income                      | 1,143,484  | 9.60  | 3,473.79   |  |  |  |  |  |
| Stock Income (nett)                    | 68,075     | 0.57  | 206.80     |  |  |  |  |  |
|                                        | 1,211,558  | 10.17 | 3,680.59   |  |  |  |  |  |
| Less Farm Operating Expenses           |            |       |            |  |  |  |  |  |
| Feed                                   | 192,728    | 1.62  | 585.49     |  |  |  |  |  |
| Wages                                  | 92,068     | 0.77  | 279.69     |  |  |  |  |  |
| Other Farm Operating costs             | 341,703    | 2.87  | 1,038.06   |  |  |  |  |  |
| (excludes Interest & Lease)            | 626,499    | 5.26  | 1,903.24   |  |  |  |  |  |
| Gross Operating Cash Income            | 585,060    | 4.91  | 1,777.35   |  |  |  |  |  |
| Plus Other Cash Income                 | 24,553     | 0.21  | 74.59      |  |  |  |  |  |
| Less Interest & Lease                  | 132,963    | 1.12  | 403.93     |  |  |  |  |  |
| Net cash from farming                  | 476,649    | 4.00  | 1,448.01   |  |  |  |  |  |
| Less Drawings (exludes Tax)            | 93,969     | 0.79  | 285.47     |  |  |  |  |  |
| Less Depreciation (Asset Replacement)  | 58,740     | 0.49  | 178.45     |  |  |  |  |  |
| Cash available for Tax, Debt Repayment | 323,941    | 2.72  | 984.10     |  |  |  |  |  |
| & Other Investment                     |            |       |            |  |  |  |  |  |