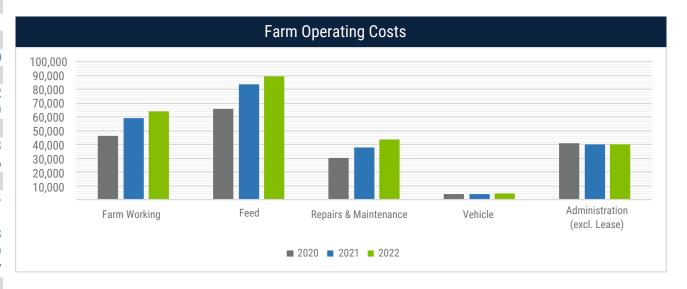

- 1) Statistics Snapshot a good quick snap shot of key KPI's for farmers
- 2) Farm Operating Costs a comparison graph of main cost groupings
- 3) Cash Available "Water fall Graph" a graphic view of where Cash Income was generated, where it was spent, then the remaining cash available (for Investment, Debt Repayment and Tax)
- 4) Profit and Loss Summary overview of Income and Expenditure and the funds remaining for Investment, Debt and Tax
- 5) Profit and Loss Detail the full details reflected in dollars, per kg of milksolids, and per cow

#### 2. Farm Owner with 50/50 Sharemilker

- Production per Ha was more in line with the nationwide trend, down 5%.
- As per above category, Dairy Payout up by 29%.
- Interestingly the Farm Operating Costs were not up as much as the Farm Owner only up 16%, this is due to the increased wages costs that the Farm Owner Operator incurred, these were up 10%.
- Solid result with Net Income per kg/MS up 54%.
- Interestingly for this category there was a significant lift in in Drawings (29%) and Interest cost per kg/MS (42%).