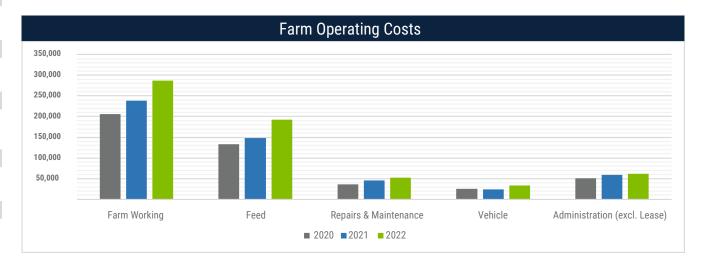

- 1) Statistics Snapshot a good quick snap shot of key KPI's for farmers
- 2) Farm Operating Costs a comparison graph of main cost groupings
- 3) Cash Available "Water fall Graph" a graphic view of where Cash Income was generated, where it was spent, then the remaining cash available (for Investment, Debt Repayment and Tax)
- 4) Profit and Loss Summary overview of Income and Expenditure and the funds remaining for Investment, Debt and Tax
- 5) Profit and Loss Detail the full details reflected in dollars, per kg of milksolids, and per cow

#### 1. Farm Owner

- Steady trends here in cows milked per Hectare and milk solids per cow. Production bucking the NZ trend by being only slightly down on a per hectare basis compared to the industry being down by 4% as the national average.
- Payout per MS up by 28%.
- Core Farm operating cost up by 20% but interesting to note that total cost of production is only up 16% which shows that all costs have not moved in the same direction, and having an increase in Livestock Income per kg/MS of 7 cents has helped buffer this cost.
- Net Income per kg/MS up a stunning \$1.29, a 58% increase.
- Solid increase in costs for Fertiliser (39%) and Feed (29%).