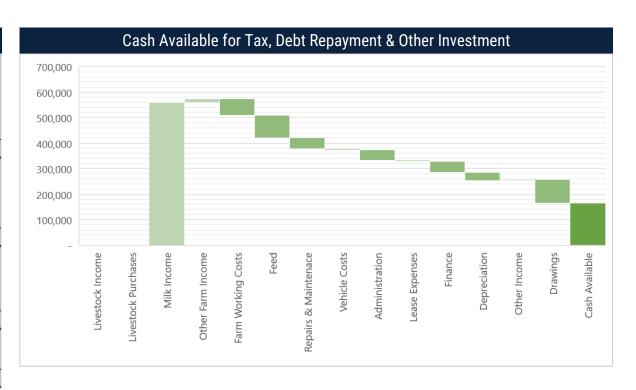

- 1) Statistics Snapshot a good quick snap shot of key KPI's for farmers
- 2) Farm Operating Costs a comparison graph of main cost groupings
- 3) Cash Available "Water fall Graph" a graphic view of where Cash Income was generated, where it was spent, then the remaining cash available (for Investment, Debt Repayment and Tax)
- 4) Profit and Loss Summary overview of Income and Expenditure and the funds remaining for Investment, Debt and Tax
- 5) Profit and Loss Detail the full details reflected in dollars, per kg of milksolids, and per cow

### Statistics Profit & Loss | Farm Owner / Operator

| Profit and Loss Summary                |            |       |            |  |  |  |  |  |
|----------------------------------------|------------|-------|------------|--|--|--|--|--|
|                                        | \$ Average | kg/MS | \$ Per Cow |  |  |  |  |  |
| Gross Cash Income                      |            |       |            |  |  |  |  |  |
| Production Income                      | 1,143,484  | 9.60  | 3,473.79   |  |  |  |  |  |
| Stock Income (nett)                    | 68,075     | 0.57  | 206.80     |  |  |  |  |  |
|                                        | 1,211,558  | 10.17 | 3,680.59   |  |  |  |  |  |
| Less Farm Operating Expenses           |            |       |            |  |  |  |  |  |
| Feed                                   | 192,728    | 1.62  | 585.49     |  |  |  |  |  |
| Wages                                  | 92,068     | 0.77  | 279.69     |  |  |  |  |  |
| Other Farm Operating costs             | 341,703    | 2.87  | 1,038.06   |  |  |  |  |  |
| (excludes Interest & Lease)            | 626,499    | 5.26  | 1,903.24   |  |  |  |  |  |
| Gross Operating Cash Income            | 585,060    | 4.91  | 1,777.35   |  |  |  |  |  |
| Plus Other Cash Income                 | 24,553     | 0.21  | 74.59      |  |  |  |  |  |
| Less Interest & Lease                  | 132,963    | 1.12  | 403.93     |  |  |  |  |  |
| Net cash from farming                  | 476,649    | 4.00  | 1,448.01   |  |  |  |  |  |
| Less Drawings (exludes Tax)            | 93,969     | 0.79  | 285.47     |  |  |  |  |  |
| Less Depreciation (Asset Replacement)  | 58,740     | 0.49  | 178.45     |  |  |  |  |  |
| Cash available for Tax, Debt Repayment | 323,941    | 2.72  | 984.10     |  |  |  |  |  |
| & Other Investment                     |            |       |            |  |  |  |  |  |