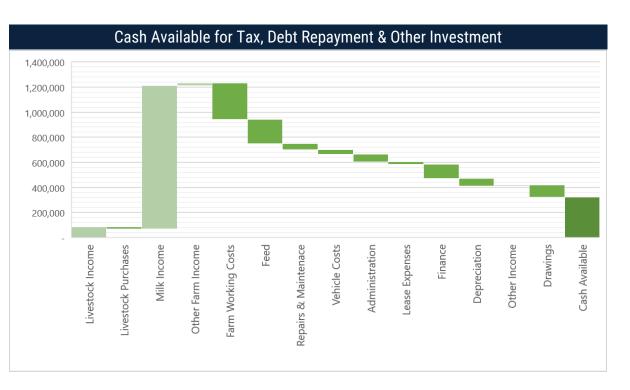

- 1) Statistics Snapshot a good quick snap shot of key KPI's for farmers
- 2) Farm Operating Costs a comparison graph of main cost groupings
- 3) Cash Available "Water fall Graph" a graphic view of where Cash Income was generated, where it was spent, then the remaining cash available (for Investment, Debt Repayment and Tax)
- 4) Profit and Loss Summary overview of Income and Expenditure and the funds remaining for Investment, Debt and Tax
- 5) Profit and Loss Detail the full details reflected in dollars, per kg of milksolids, and per cow

### Statistics Profit & Loss | Farm Owner / Operator

| Profit and Loss Summary                |            |       |            |  |  |  |  |  |
|----------------------------------------|------------|-------|------------|--|--|--|--|--|
|                                        | \$ Average | kg/MS | \$ Per Cow |  |  |  |  |  |
| Gross Cash Income                      |            |       |            |  |  |  |  |  |
| Production Income                      | 1,143,484  | 9.60  | 3,473.79   |  |  |  |  |  |
| Stock Income (nett)                    | 68,075     | 0.57  | 206.80     |  |  |  |  |  |
|                                        | 1,211,558  | 10.17 | 3,680.59   |  |  |  |  |  |
| Less Farm Operating Expenses           |            |       |            |  |  |  |  |  |
| Feed                                   | 192,728    | 1.62  | 585.49     |  |  |  |  |  |
| Wages                                  | 92,068     | 0.77  | 279.69     |  |  |  |  |  |
| Other Farm Operating costs             | 341,703    | 2.87  | 1,038.06   |  |  |  |  |  |
| (excludes Interest & Lease)            | 626,499    | 5.26  | 1,903.24   |  |  |  |  |  |
| Gross Operating Cash Income            | 585,060    | 4.91  | 1,777.35   |  |  |  |  |  |
| Plus Other Cash Income                 | 24,553     | 0.21  | 74.59      |  |  |  |  |  |
| Less Interest & Lease                  | 132,963    | 1.12  | 403.93     |  |  |  |  |  |
| Net cash from farming                  | 476,649    | 4.00  | 1,448.01   |  |  |  |  |  |
| Less Drawings (exludes Tax)            | 93,969     | 0.79  | 285.47     |  |  |  |  |  |
| Less Depreciation (Asset Replacement)  | 58,740     | 0.49  | 178.45     |  |  |  |  |  |
| Cash available for Tax, Debt Repayment | 323,941    | 2.72  | 984.10     |  |  |  |  |  |
| & Other Investment                     |            |       |            |  |  |  |  |  |