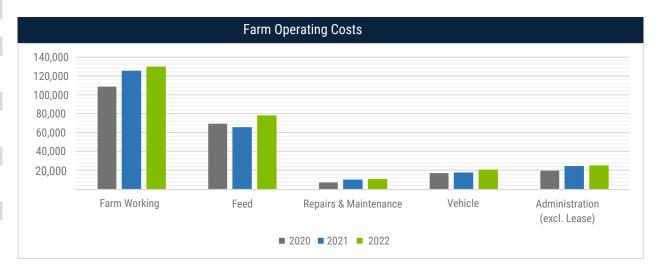

- 1) Statistics Snapshot a good quick snap shot of key KPI's for farmers
- 2) Farm Operating Costs a comparison graph of main cost groupings
- 3) Cash Available "Water fall Graph" a graphic view of where Cash Income was generated, where it was spent, then the remaining cash available (for Investment, Debt Repayment and Tax)
- 4) Profit and Loss Summary overview of Income and Expenditure and the funds remaining for Investment, Debt and Tax
- 5) Profit and Loss Detail the full details reflected in dollars, per kg of milksolids, and per cow

### Statistics Profit & Loss | Farm Owner / Operator

| Profit and Loss Summary                |            |       |            |  |  |  |  |  |
|----------------------------------------|------------|-------|------------|--|--|--|--|--|
|                                        | \$ Average | kg/MS | \$ Per Cow |  |  |  |  |  |
| Gross Cash Income                      |            |       |            |  |  |  |  |  |
| Production Income                      | 1,143,484  | 9.60  | 3,473.79   |  |  |  |  |  |
| Stock Income (nett)                    | 68,075     | 0.57  | 206.80     |  |  |  |  |  |
|                                        | 1,211,558  | 10.17 | 3,680.59   |  |  |  |  |  |
| Less Farm Operating Expenses           |            |       |            |  |  |  |  |  |
| Feed                                   | 192,728    | 1.62  | 585.49     |  |  |  |  |  |
| Wages                                  | 92,068     | 0.77  | 279.69     |  |  |  |  |  |
| Other Farm Operating costs             | 341,703    | 2.87  | 1,038.06   |  |  |  |  |  |
| (excludes Interest & Lease)            | 626,499    | 5.26  | 1,903.24   |  |  |  |  |  |
| Gross Operating Cash Income            | 585,060    | 4.91  | 1,777.35   |  |  |  |  |  |
| Plus Other Cash Income                 | 24,553     | 0.21  | 74.59      |  |  |  |  |  |
| Less Interest & Lease                  | 132,963    | 1.12  | 403.93     |  |  |  |  |  |
| Net cash from farming                  | 476,649    | 4.00  | 1,448.01   |  |  |  |  |  |
| Less Drawings (exludes Tax)            | 93,969     | 0.79  | 285.47     |  |  |  |  |  |
| Less Depreciation (Asset Replacement)  | 58,740     | 0.49  | 178.45     |  |  |  |  |  |
| Cash available for Tax, Debt Repayment | 323,941    | 2.72  | 984.10     |  |  |  |  |  |
| & Other Investment                     |            |       |            |  |  |  |  |  |