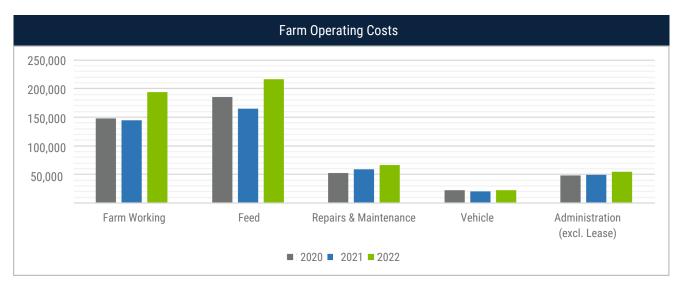

- 1) Statistics Snapshot a good quick snap shot of key KPI's for farmers
- 2) Farm Operating Costs a comparison graph of main cost groupings
- 3) Cash Available "Water fall Graph" a graphic view of where Cash Income was generated, where it was spent, then the remaining cash available (for Investment, Debt Repayment and Tax)
- 4) Profit and Loss Summary overview of Income and Expenditure and the funds remaining for Investment, Debt and Tax
- 5) Profit and Loss Detail the full details reflected in dollars, per kg of milksolids, and per cow

| Profit and Loss Summary                |            |       |
|----------------------------------------|------------|-------|
|                                        | \$ Average | kg/MS |
| Gross Cash Income                      |            |       |
| Production Income                      | 558,441    | 4.90  |
| Stock Income (nett)                    | -          | -     |
|                                        | 558,441    | 4.90  |
| Less Farm Operating Expenses           |            | -     |
| Feed                                   | 89,206     | 0.78  |
| Wages                                  | 130        | 0.00  |
| Other Farm Operating costs             | 152,369    | 1.34  |
| (excludes Interest & Lease)            | 241,706    | 2.12  |
| Gross Operating Cash Income            | 316,735    | 2.78  |
| Plus Other Cash Income                 | 20,834     | 0.18  |
| Less Interest & Lease                  | 47,075     | 0.41  |
| Net cash from farming                  | 290,495    | 2.55  |
| Less Drawings (exludes Tax)            | 91,938     | 0.81  |
| Less Depreciation (Asset Replacement)  | 33,411     | 0.29  |
| Cash available for Tax, Debt Repayment | 165,146    | 1.45  |
| & Other Investment                     |            |       |