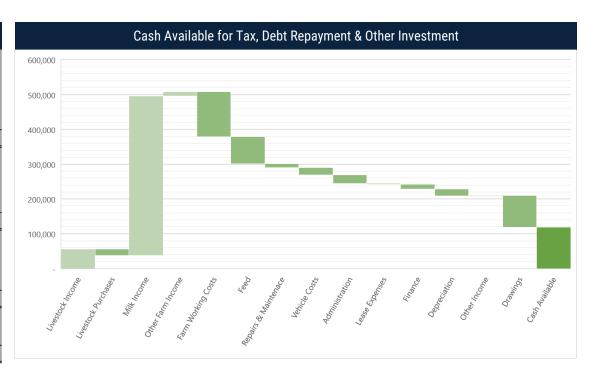

- 1) Statistics Snapshot a good quick snap shot of key KPI's for farmers
- 2) Farm Operating Costs a comparison graph of main cost groupings
- 3) Cash Available "Water fall Graph" a graphic view of where Cash Income was generated, where it was spent, then the remaining cash available (for Investment, Debt Repayment and Tax)
- 4) Profit and Loss Summary overview of Income and Expenditure and the funds remaining for Investment, Debt and Tax
- 5) Profit and Loss Detail the full details reflected in dollars, per kg of milksolids, and per cow

| Profit and Loss Summary                |            |       |
|----------------------------------------|------------|-------|
|                                        | \$ Average | kg/MS |
| Gross Cash Income                      |            |       |
| Production Income                      | 558,441    | 4.90  |
| Stock Income (nett)                    | -          | -     |
|                                        | 558,441    | 4.90  |
| Less Farm Operating Expenses           |            | -     |
| Feed                                   | 89,206     | 0.78  |
| Wages                                  | 130        | 0.00  |
| Other Farm Operating costs             | 152,369    | 1.34  |
| (excludes Interest & Lease)            | 241,706    | 2.12  |
| Gross Operating Cash Income            | 316,735    | 2.78  |
| Plus Other Cash Income                 | 20,834     | 0.18  |
| Less Interest & Lease                  | 47,075     | 0.41  |
| Net cash from farming                  | 290,495    | 2.55  |
| Less Drawings (exludes Tax)            | 91,938     | 0.81  |
| Less Depreciation (Asset Replacement)  | 33,411     | 0.29  |
| Cash available for Tax, Debt Repayment | 165,146    | 1.45  |
| & Other Investment                     |            |       |