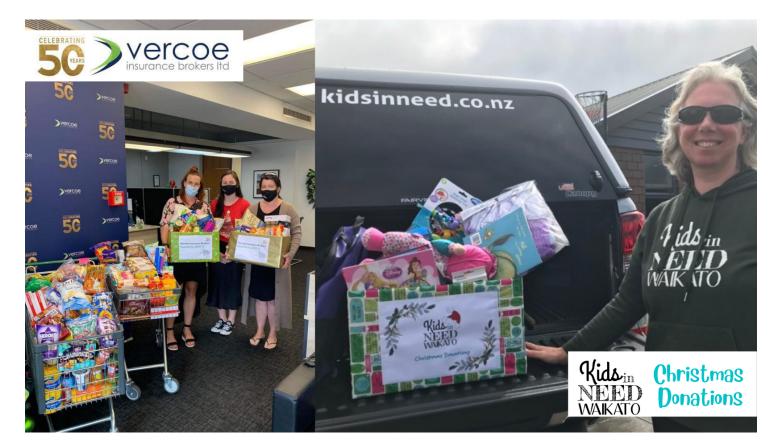

### Tis the season for giving

A huge thank you to our team for their donations throughout the year. Our team support a deserving charity or organisation every month of the year and Christmas is no different, food donations were added to Vercoe Insurance Brokers food drive and some toys going to Kids in Need Waikato.