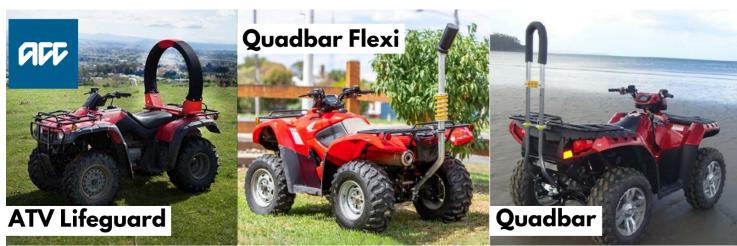

# ACC Cash back offer on Quad bike Crush Protection Devices

Every year quad bikes are a major cause of death and serious injury in rural workplaces.

ACC are working with WorkSafe on a cash back offer for quad bike crush protection devices, to help reduce serious injuries and fatalities on quad bikes. The cash back offer up to \$360 is available to self-employed or small to medium farming businesses (with 0 – 99 employees) on a variety of Crush Protection Devices, with up to two CPD's per business.

To get your cash back, purchase one of the approved CPD's; Quadbar, Quadbar Flexi, or ATV Lifequard. \*Offer available until 31 January 2022\*

If you have any questions or require some assistance, get in touch with our ACC team; acc.morrinsville@cooperaitken.co.nz or 07 889 7153.